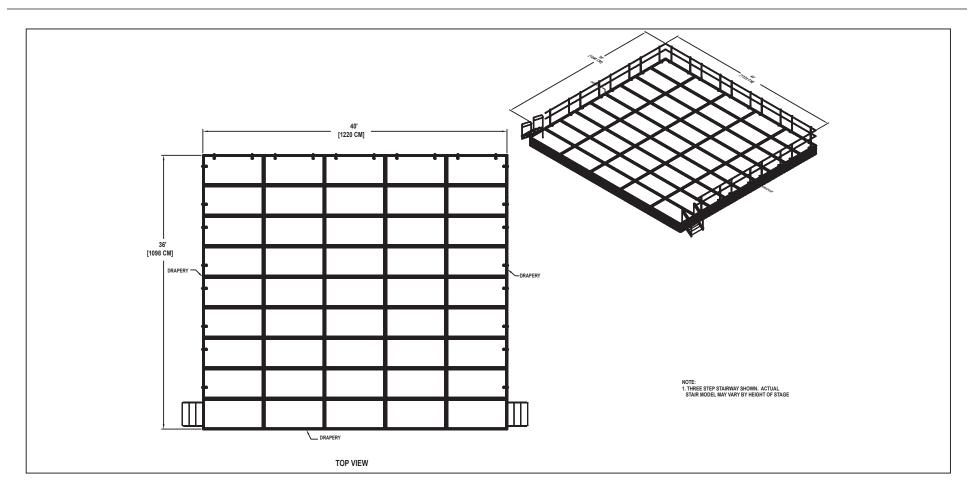

## **FLAT STAGE SET**

NO. 701 - 36' X 40'

SET INCLUDES (45) 4'x8' (122 CM x 244 CM) STAGE UNITS, TWO STAIRWAYS WITH HANDRAILS, DRAPERY CLOSURES, GUARDRAIL, AND CARTS.

Drawing 100A312\_A Sheet 18 of 18

Owatonna Office: Phone 800.4WENGER (493-6437) Worldwide +1.507.455.4100 | Parts & Service 800.887.7145 | wengercorp.com | 555 Park Drive, PO Box 448 | Owatonna | MN 55060-0448